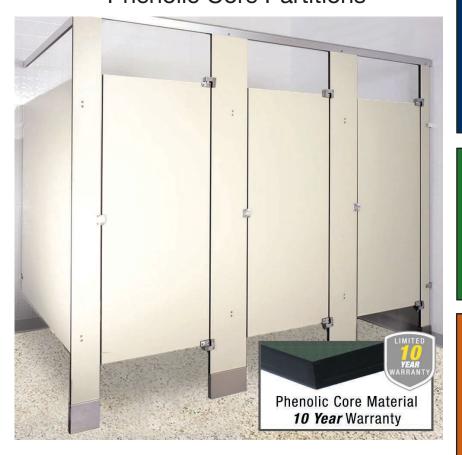

## Includes Standard Hardware for Phenolic Core Partitions



## **Includes Standard Brackets**

- Stainless steel stirrup brackets are included with every shipment to attach partitions to the wall
- U-Brackets attach panels to pilasters
- All screws & attaching hardware included

## Includes Standard Latches

ATCHE

- Ergonomic stainless steel latches & bumpers provide years of reliable use
- All screws & attaching hardware included

Includes Standard Hinges

- Unique stainless steel bank vault style hinges provide superior strength
- Hinge inserts, are adjustable for in-swing or out-swing configuration
- All screws & attaching hardware included

## Standard Brackets, Latches & Hinges for Phenolic Core Material







Latch Hinge