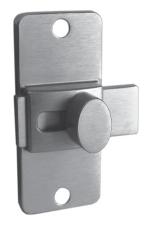

## Includes Standard Latches

ATCHE

- Ergonomic stainless steel latches & bumpers provide years of reliable use
- All screws & attaching hardware included

Includes Standard Hinges

- Unique stainless steel bank vault style hinges provide superior strength
- Hinge inserts, are adjustable for in-swing or out-swing configuration
- All screws & attaching hardware included