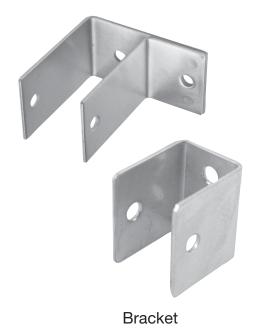

## **Includes Standard Brackets**

- Stainless steel stirrup brackets are included with every shipment to attach partitions to the wall
- U-Brackets attach panels to pilasters
- All screws & attaching hardware included