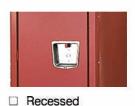

Are they being bolted to a wall or recessed into the wall?

4

Do you need number plates? (Specify numbers needed)