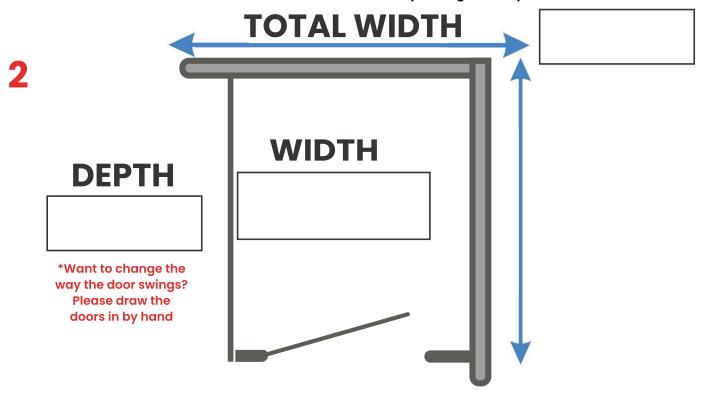

## **CORNER Right**

Please show us on the overhead layout below how your current toilet partitions are configured. Please fill in measurements and show us any changes that you would like to make.

| 3 | Choose Material:               | 4 | Options:                              |
|---|--------------------------------|---|---------------------------------------|
|   | Powder Coated Steel            | - | Handicapped Stalls if so, how many? ( |
|   | Phenolic Stainless Steel       |   | Continuous Brackets                   |
|   | Solid Plastic Plastic Laminate |   | Continuous Hinges                     |