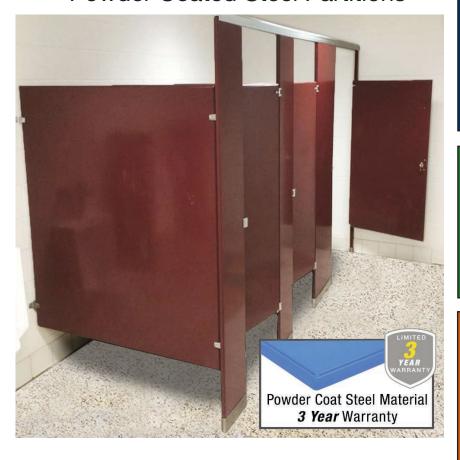

# Includes Standard Hardware for Powder Coated Steel Partitions



#### **Includes Standard Brackets**

- Chrome Plated stirrup brackets are included with every shipment to attach partitions to the wall
- U-Brackets attach panels to pilasters
- All screws & attaching hardware included

#### Includes Standard Latches

4TCHES

- Ergonomic chrome plated concealed latches & bumpers provide years of reliable use
- Handicap sized doors include a lever type handle for ADA access

### Includes Standard Hinges

- Chrome plated steel hinges provide strength & quiet motion
- Steel upper hinge pin & nylon gravity lower pintle adjustable for in-swing or out-swing configuration
- All screws & attaching hardware included

## Standard Brackets, Latches & Hinges for Powder Coated Material