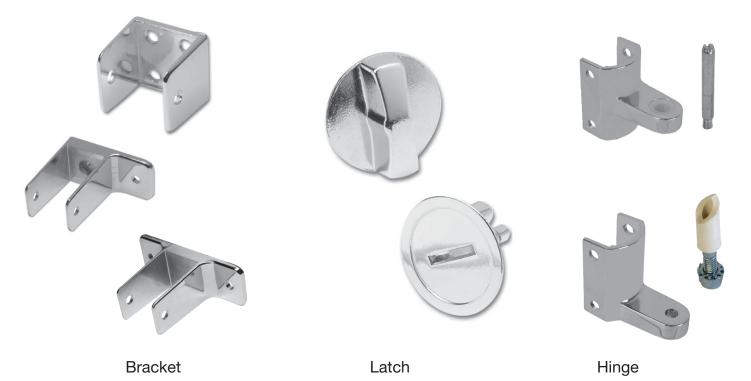

# Includes Standard Hardware for Powder Coated Steel Partitions

#### **Includes Standard Brackets**

- Chrome Plated stirrup brackets are included with every shipment to attach partitions to the wall
- U-Brackets attach panels to pilasters
- All screws & attaching hardware included

#### Includes Standard Latches

4TCHES

- Ergonomic chrome plated concealed latches & bumpers provide years of reliable use
- Handicap sized doors include a lever type handle for ADA access

### Includes Standard Hinges

- Chrome plated steel hinges provide strength & quiet motion
- Steel upper hinge pin & nylon gravity lower pintle adjustable for in-swing or out-swing configuration
- All screws & attaching hardware included

## Standard Brackets, Latches & Hinges for Powder Coated Material