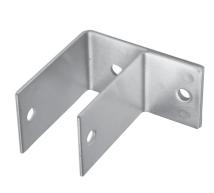

#### **Includes Standard Brackets**

- Aluminum stirrup brackets are included with every shipment to attach partitions to the wall
- U-Brackets attach panels to pilasters
- All screws & attaching hardware included

# Standard Brackets, Latches & Hinges for Solid Plastic Material

**Bracket** 

Latch

Hinge