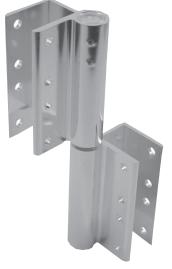

### Includes Standard Hinges

- Aluminum reinforced 8in. tall hinges provide strength & quiet motion
- Polypropylene upper and lower hinge inserts, are adjustable for in-swing or out-swing configuration
- All screws & attaching hardware included

# Standard Brackets, Latches & Hinges for Solid Plastic Material

**Bracket** 

Latch

Hinge